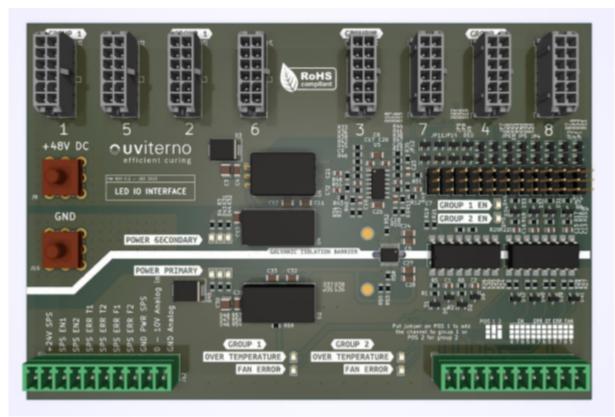

## uviterno **BLACK**line Analog **Interface Card**

The analog **uv**iterno interface card allows the integration of our UV-LED radiation heads into existing systems without time-consuming reprogramming of the control unit. In addition to standardized solutions, we also offer the option of customized interface cards for any individual application.